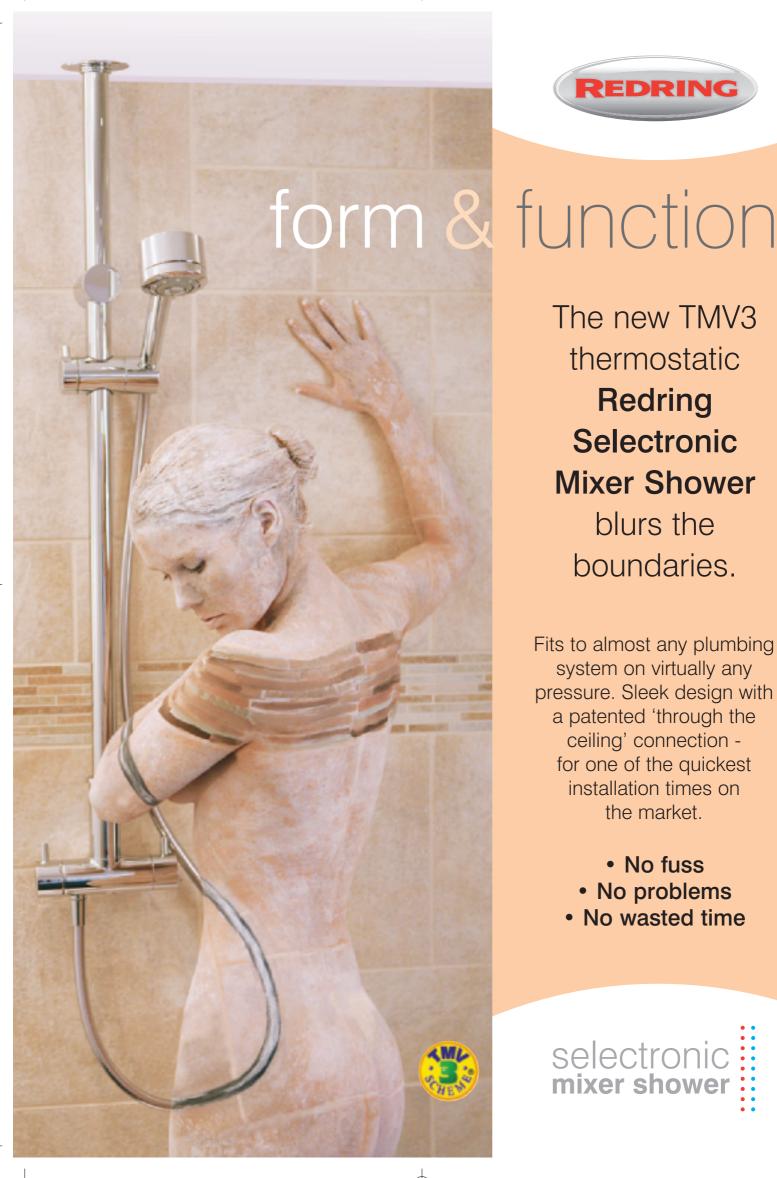

The new TMV3 thermostatic Redring Selectronic **Mixer Shower** blurs the boundaries.

Fits to almost any plumbing system on virtually any pressure. Sleek design with a patented 'through the ceiling' connection for one of the quickest installation times on the market.

## The Product

The Redring Selectronic Mixer Shower features a unique hot and cold water connection design and uses the highest quality components. This TMV3 approved thermostatic Redring Selectronic Mixer Shower offers a superb temperature response, with automatic shutdown if the cold or hot water supply fails. In addition and by utilising the riser rail to route the hot and cold supplies through the ceiling this shower has one of the quickest installation times on the market.

## **Key Features**

Perfect for retrofit or a brand new bathroom - minimal disruption

- TMV3 approved thermostatic shower valve
- · Very quick to install
- Hot and cold supplied down riser rail
- · No tile or wall cutting required
- Only two fixings needed
- Compatible with just about any plumbing system
- Supplied with isolating valves including integral filters
- Contemporary styling to enhance bathroom
- Automatic shutdown if cold or hot water supply fails
- Safety button override for hotter shower
- Easy clean
- Made from highest quality components
- Designed for reliability
- Unique UK design and manufacture
- Chrome plated solid brass fittings for durability
- All metal construction for strength